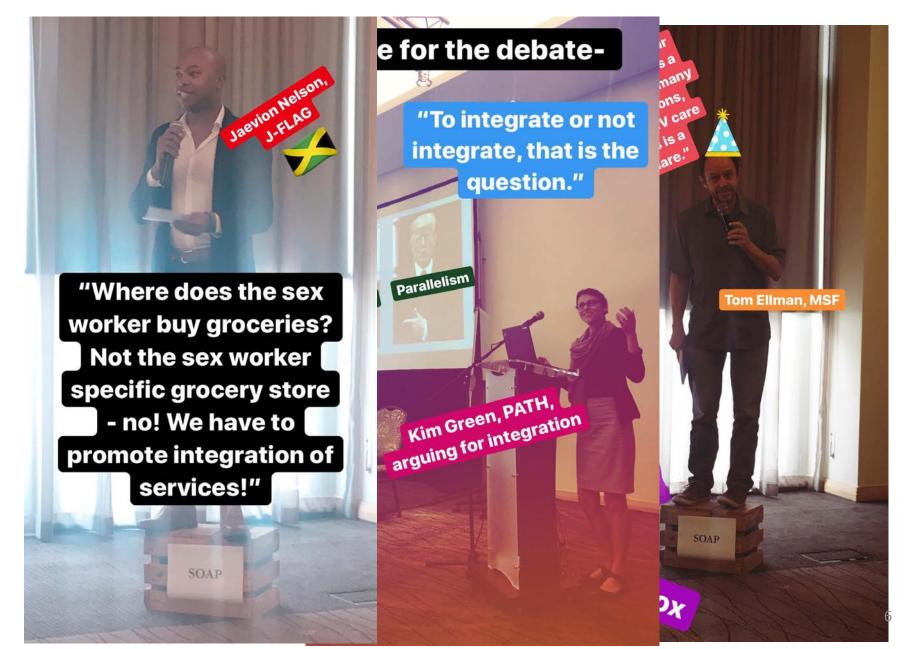

thomson azid Preventive Therapy (if necessary)
- Screening for toxoplasmosis and cotrimoxazole prophylaxis
- Intensive follow-up







#### Global Workshop on DSD for Key Populations





### Showcase highlights

## Thailand, MSM and TG





Partnership with health services and community, out-of-facility individual model

\* Expansion of CBO responsibilities

Identification, linkage and referral for pre-ART key populations, out-of-facility individual model

\* Pre-ART follow up, 396 of 444 navigated clients initiated ART

#### Uganda, FSW



#### Burundi, MSM



FSW-led community ART delivery (CCLADs)

\* Adaptation from DSD pioneers

Expansion of drop-in centres, , out-of-facility individual model

\* Leveraging legal service platform to include service provision

## Debate highlights



#### Scale-up of DICs (Malawi)

 17 DICs (13 for FSWs and 4 for MSM) to create a safe space for KPs and provide KP-friendly services



#### G-link's Thanh Danh Clinics

- MSM owned and led, for profit with social enterprise heart
- 176 ART clients enrolled to date
   80% MSM, 10% TGW, 10% other
   No rx failure to date



|       | ART refills                                                | Clinical consultations                                     | Psychosocial support                                                                                                      |
|-------|------------------------------------------------------------|------------------------------------------------------------|--------------------------------------------------------------------------------------