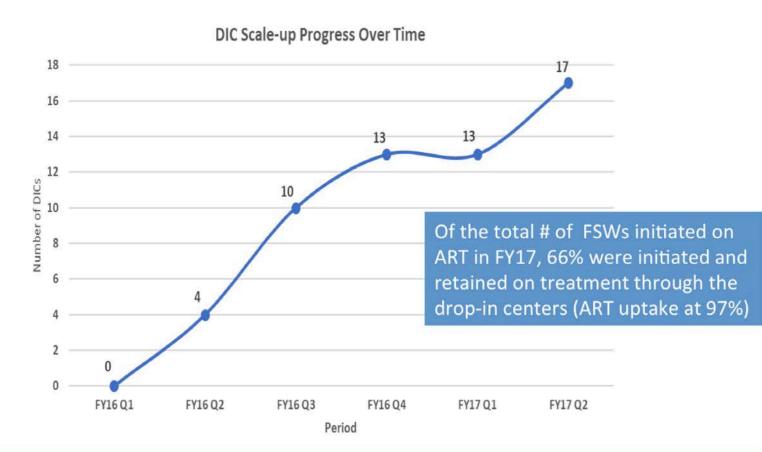

#### Uganda, FSW

#### Scale-up of DICs (Malawi)

 17 DICs (13 for FSWs and 4 for MSM) to create a safe space for KPs and provide KP-friendly services