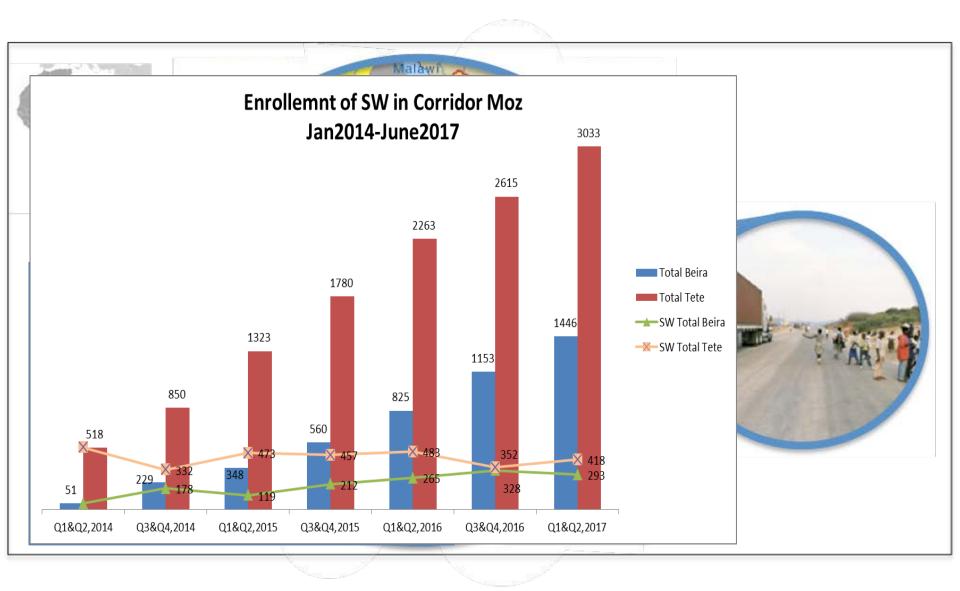

## Adapted strategy for providing HIV/TB care to "migrant" patients

Documentation of Travel plan Health Passport, Road map Adapted M&E with TTO

Figure 1 PrEP Cascade Mozambique, Date of Database Update 11 January 2018