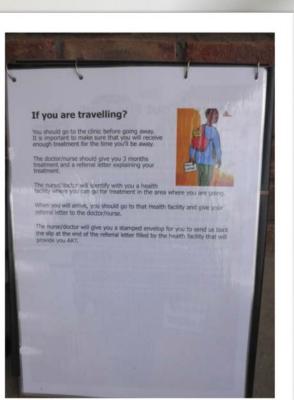

## Adapted strategy for providing HIV/TB care to "migrant" patients

Documentation of Travel plan Health Passport, Road map Adapted M&E with TTO

Figure 1 PrEP Cascade Mozambique, Date of Database Update 11 January 2018