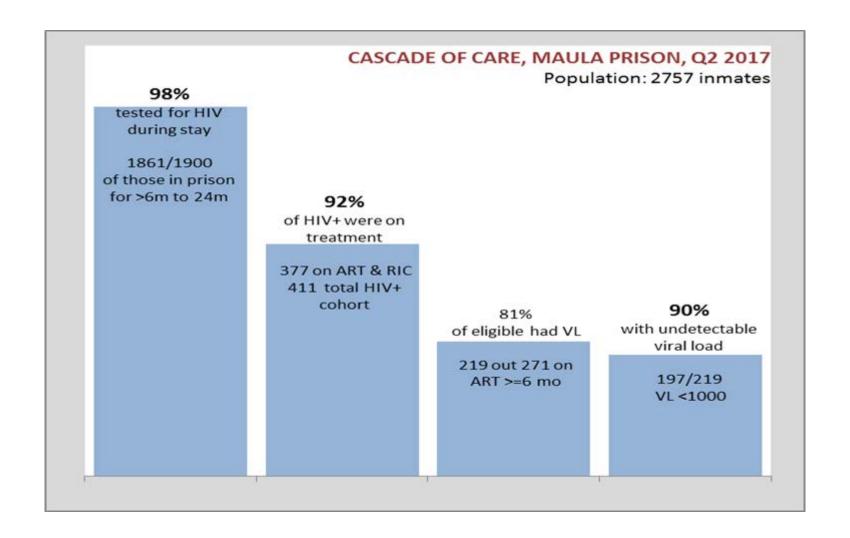

## The CQUIN Learning Network Annual Meeting

# DSD for Sex Workers and Mobile Populations Tom Ellman MSF

February 13-15 Maputo, Mozambique



















HIV LEARNING NETWORK
The CQUIN Project for Differentiated Service Delivery





## "OHk!!! Is that what we are called? I didn't know we were sex workers!"

An middle-aged Malawian woman who lives in a rural village, who regularly provides sex to men who help her with food.



#### MAULA PRISON: A CASCADE





## **Enabling Environment?**



## **Enabling Environment?**











## What do we do differently?









## Peer led programs

- Peer champions
- Sensitise staff and police
- Participate in design of intervention
- Peer outreach
- Peer referral and navigation
- Task-shifted health promotion, prevention and care
- Peer-led M&E and supervision

## **WHERE**





## Packages of Care

- DSD as for general population
  - le SWAGs, PAGs, and MAGs



## Packages of Care

- Specific elements
  - Lube and condoms
  - Self-testing
  - MAT and NSP
  - Paralegal aid
  - Mobility package
  - PREP and PEP

## Adapted strategy for providing HIV/TB care to "migrant" patients

Documentation of Travel plan Health Passport, Road map Adapted M&E with TTO





Figure 1 PrEP Cascade Mozambique, Date o