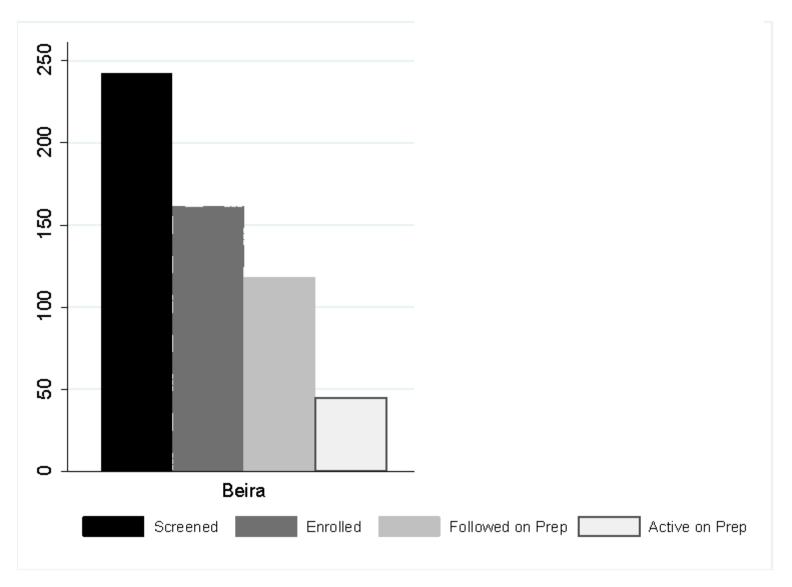

## Adapted strategy for providing HIV/TB care to "migrant" patients

Documentation of Travel plan Health Passport, Road map Adapted M&E with TTO

Figure 1 PrEP Cascade Mozambique, Date of Database Update 11 January 2018