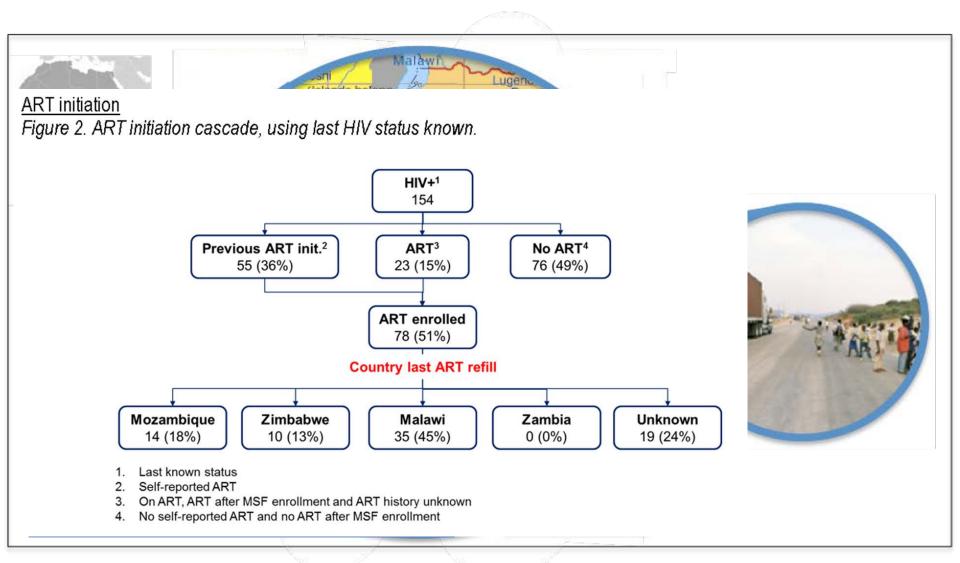

## The CQUIN Learning Network Annual Meeting

# DSD for Sex Workers and Mobile Populations Tom Ellman MSF

February 13-15 Maputo, Mozambique



















HIV LEARNING NETWORK
The CQUIN Project for Differentiated Service Delivery





## "OHk!!! Is that what we are called? I didn't know we were sex workers!"

An middle-aged Malawian woman who lives in a rural village, who regularly provides sex to men who help her with food.



#### MAULA PRISON: A CASCADE





## **Enabling Environment?**



## **Enabling Environment?**











## What do we do differently?









## Peer led programs

- Peer champions
- Sensitise staff and police
- Participate in design of intervention
- Peer outreach
- Peer referral and navigation
- Task-shifted health promotion, prevention and care
- Peer-led M&E and supervision

## **WHERE**





## Packages of Care

- DSD as for general population
  - le SWAGs, PAGs, and MAGs



## Packages of Care

- Specific elements
  - Lube and condoms
  - Self-testing
  - MAT and NSP
  - Paralegal aid
  - Mobility package
  - PREP and PEP

## Adapted strategy for providing HIV/TB care to "migrant" patients

Documentation of Travel plan Health Passport, Road map Adapted M&E with TTO





Figure 1 PrEP Cascade Mozambique, Date of Database Update 11 January 2018





### Packages of Care

- Special foc