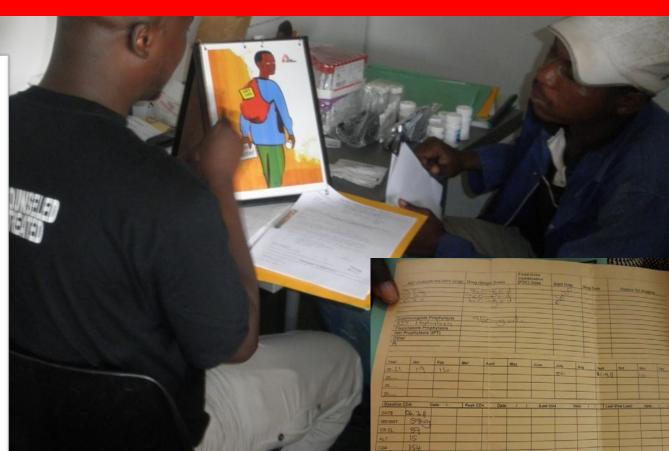

## Adapted strategy for providing HIV/TB care to "migrant" patients

Documentation of Travel plan Health Passport, Road map Adapted M&E with TTO

Figure 1 PrEP Cascade Mozambique, Date of Database Update 11 January 2018