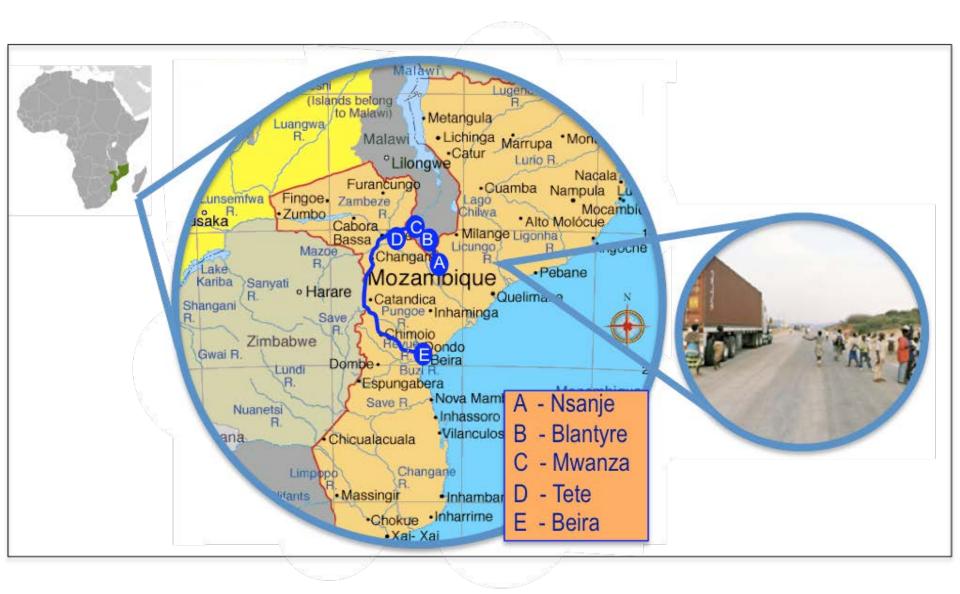

# DSD for Sex Workers and Mobile Populations Tom Ellman MSF

February 13-15 Maputo, Mozambique

HIV LEARNING NETWORK
The CQUIN Project for Differentiated Service Delivery