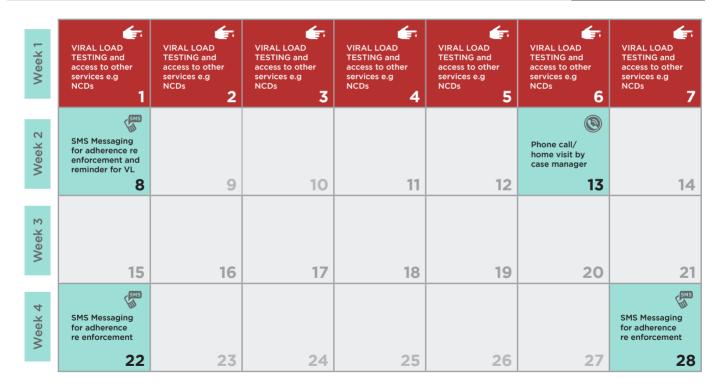

### 24-week Adherence Calendar

**RISE Nigeria** 

ti di se a la calera de la cale

## 24-week Adherence Calendar

**RISE Nigeria** 