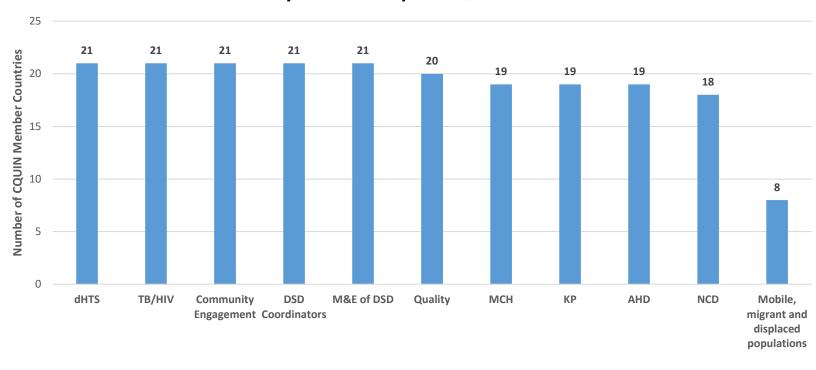

## **21 Member Countries**

- Burundi
- Cameroon
- Côte d'Ivoire
- DRC
- Eswatini
- Ethiopia
- Ghana
- Kenya
- Lesotho
- Liberia
- Malawi

- Mozambique
- Nigeria
- Rwanda
- Senegal
- Sierra Leone
- South Africa
- Tanzania
- Uganda
- Zambia
- Zimbabwe

## 2023 by the Numbers

- 21 countries
- 7 DSD coordinators seconded to MOH
- 3 in-person multi-country meetings
- 11 countries made 8 country-to-country visits
- 22 tools and resources exchanged
- 11 active communities of practice
- 11 webinars
- 07 newsletters
- 06 countries completed DSD performance review (DPR) data collection
- 07 countries conducted DPR Dissemination meetings
- 21 countries used all three capability maturity models for self-staging