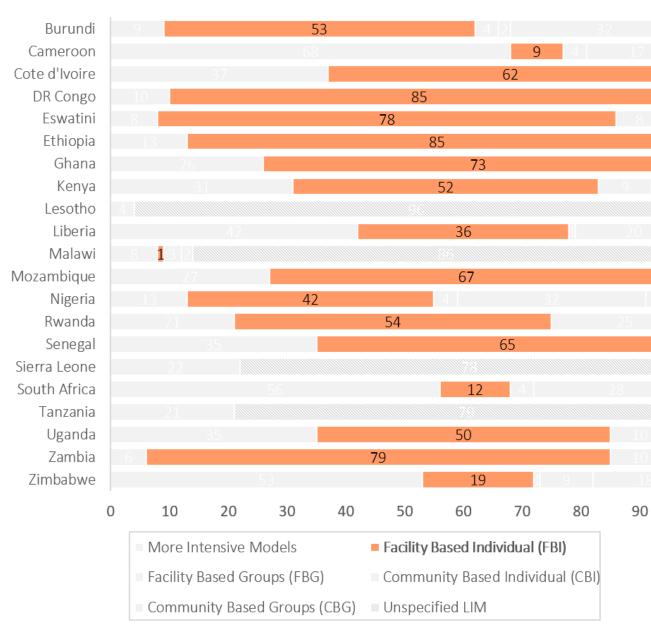

## 2023 by the Numbers

- 21 countries
- 7 DSD coordinators seconded to MOH
- 3 in-person multi-country meetings
- 11 countries made 8 country-to-country visits
- 22 tools and resources exchanged
- 11 active communities of practice
- 11 webinars
- 07 newsletters
- 06 countries completed DSD performance review (DPR) data collection
- 07 countries conducted DPR Dissemination meetings
- 21 countries used all three capability maturity models for self-staging