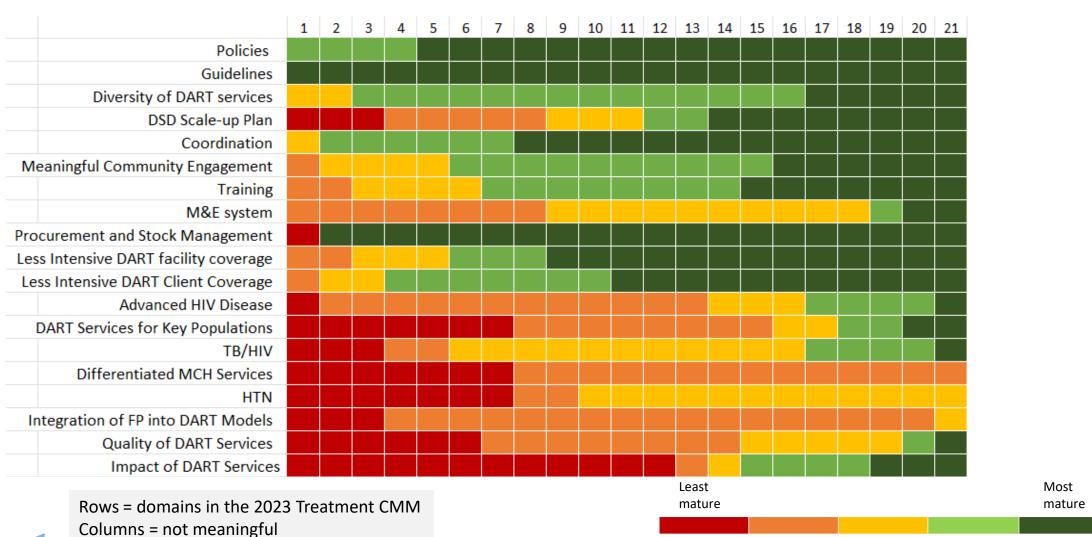

| RED                                                                                                                                      | ORANGE                                                                                                                   | YELLOW                                                                                                                        | LIGHT GREEN                                                                                                                     | DARK GREEN                                                                                                               |
|------------------------------------------------------------------------------------------------------------------------------------------|--------------------------------------------------------------------------------------------------------------------------|-------------------------------------------------------------------------------------------------------------------------------|---------------------------------------------------------------------------------------------------------------------------------|--------------------------------------------------------------------------------------------------------------------------|
| Early or preliminary<br>stages of planning<br>and development;<br>Useful in identifying<br>next steps to take in<br>the scale-up process | Work has begun<br>and the initial<br>efforts are ongoing;<br>Highlights areas that<br>can prioritized for<br>improvement | Efforts have resulted in measurable progress, such as a draft for review or achievement of more than 25% progress to a target | Considerable progress has been made, resulting in over 50% progress to a target or working systems only in need of finalization | Achievement of a highly-evolved implementation of the domain; Further improvements and refinements can be made as needed |

## How does CQUIN use CMM Results?

Annual systematic self-assessment of national DSD program maturity by multidisciplinary country teams, including recipients of care

- Compared year-to-year to track maturity of national DSD programs over time
- Enables network countries to use the same terms and indicators –
   helps to identify areas of shared interest and challenges
- Promotes friendly competition and diffusion of innovation
- ICAP's CQUIN team uses results to prioritize network activities
- Country teams use results to prioritize their DSD action plan activities