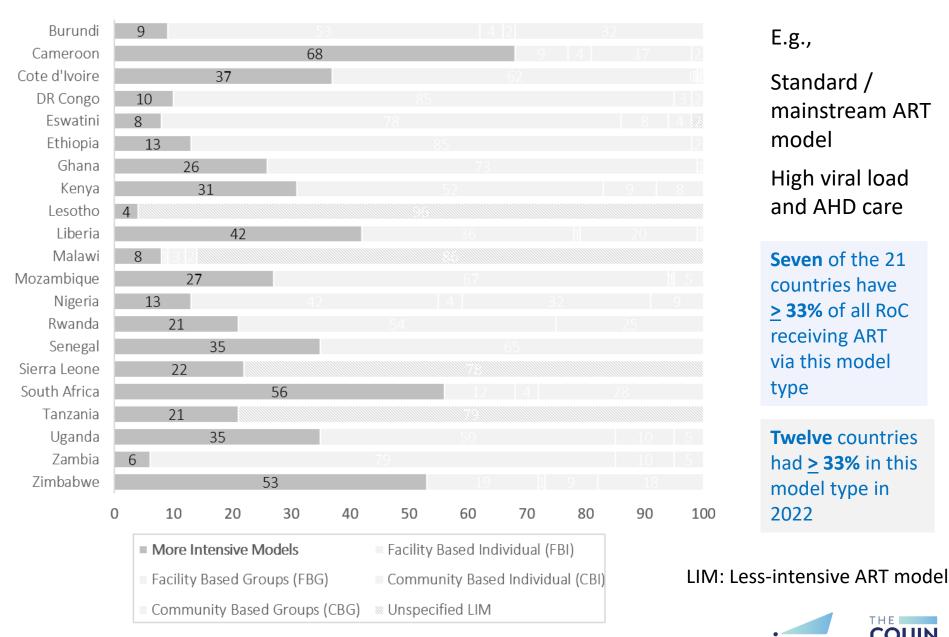

UIN's CMM for Differentiated Treatment: Key Takeaways

- Aggregate improvement in all domains, from 2022 to 2023 (across all countries when combined)
- However, country improvement must be analyzed by domain over time as there is variety between countries
- Domains where countries scored the highest levels of maturity in 2023 were: Policies,
   Guidelines, and Procurement and Stock Management and Coordination
- Domains in which countries staged the lowest levels of maturity were: AHD, services for KPs,
   TB/HIV, MCH, FP integration, quality and impact.



# AHD CMM Results 2023 (N=21)



The highlighted rows represent the 9 enabling domains – these are more mature than the outcomes domains



# ART model type mix by country, 2023





## Percent of RoC in more-intensive ART models, 2023



E.g.,

model

Standard /

mainstream ART

High viral load

and AHD care

Seven of the 21

countries have

receiving ART

via this model

**Twelve** countries

had > **33%** in this

model type in

type

2022

> **33**% of all RoC

# Percent of RoC in facility-based individual LIM, 2023



E.g.,:

Appointment spacing (MMD)

Fast-track

Twelve of the 21 countries have ≥ 50% of all RoC receiving ART via this model type

**Eight** countries had ≥ **50%** in this model type in 2022

LIM: Less-intensive ART model

100



# Percent of RoC in facility-based group LIM, 2023



# Percent of RoC in community-based individual LIM, 2023



# Percent of RoC in community-based group LIM, 2023



# Model mix, more-intensive (MIM) vs. less-intensive (LIM) models, 2021-23





## Proportion of RoC on ART