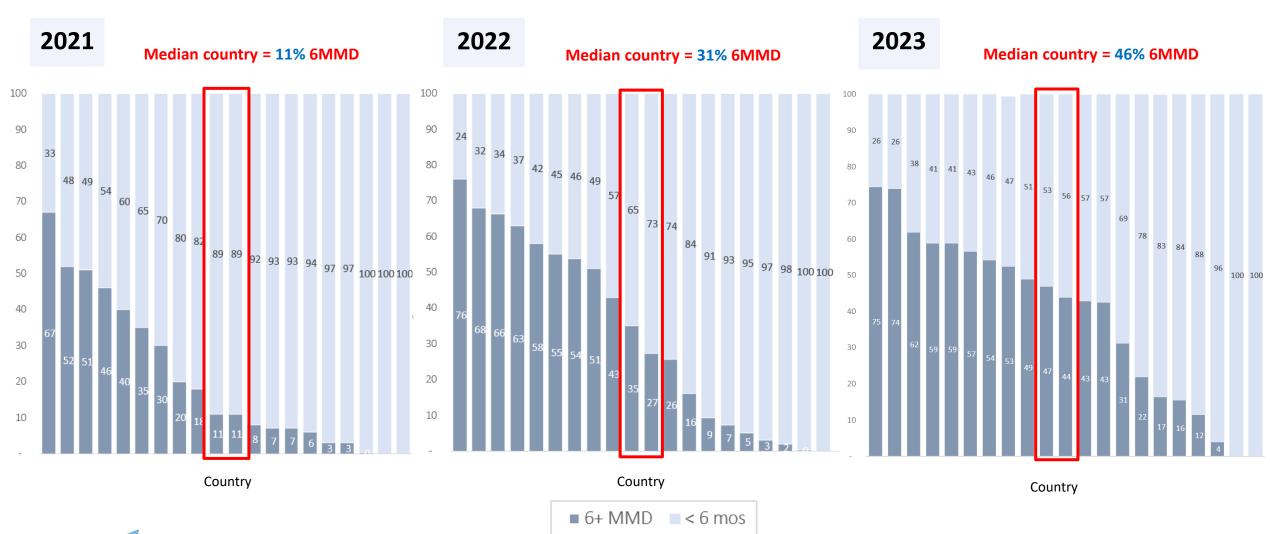

## 2023 by the Numbers

- 21 countries
- 7 DSD coordinators seconded to MOH
- 3 in-person multi-country meetings
- 11 countries made 8 country-to-country visits
- 22 tools and resources exchanged
- 11 active communities of practice
- 11 webinars
- 07 newsletters
- 06 countries completed DSD performance review (DPR) data collection
- 07 countries conducted DPR Dissemination meetings
- 21 countries used all three capability maturity models for self-staging