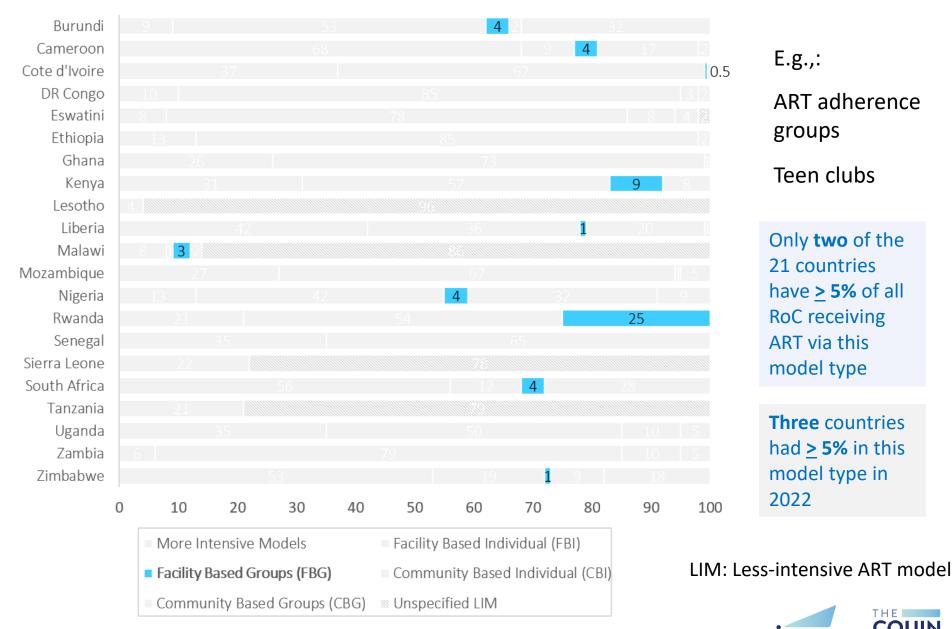

## 2023 by the Numbers

- 21 countries
- 7 DSD coordinators seconded to MOH
- 3 in-person multi-country meetings
- 11 countries made 8 country-to-country visits
- 22 tools and resources exchanged
- 11 active communities of practice
- 11 webinars
- 07 newsletters
- 06 countries completed DSD performance review (DPR) data collection
- 07 countries conducted DPR Dissemination meetings
- 21 countries used all three capability maturity models for self-staging