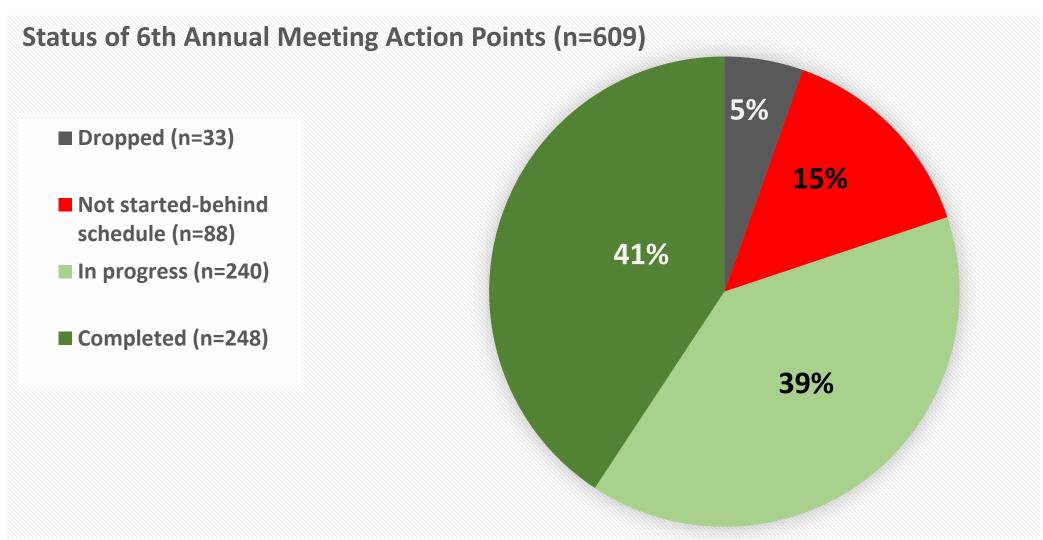

# Of the action items that were due by September 2023, 80% (488/609) of 6<sup>th</sup> annual meeting action plans have been completed or are in progress