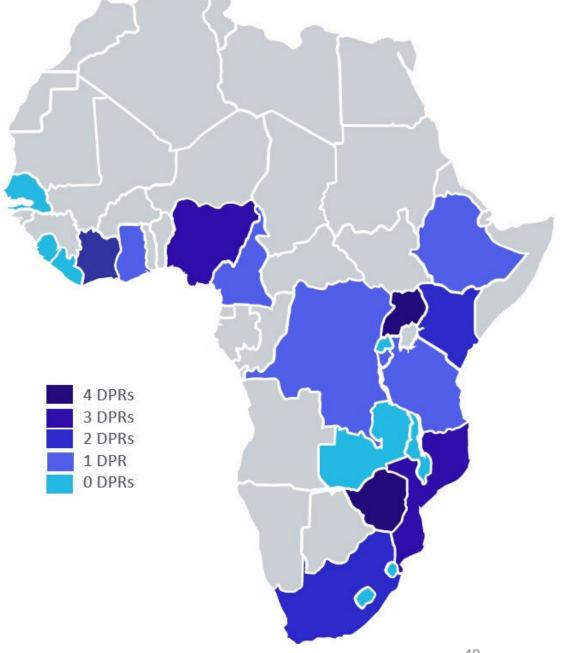

## 2023 by the Numbers

- 21 countries
- 7 DSD coordinators seconded to MOH
- 3 in-person multi-country meetings
- 11 countries made 8 country-to-country visits
- 22 tools and resources exchanged
- 11 active communities of practice
- 11 webinars
- 07 newsletters
- 06 countries completed DSD performance review (DPR) data collection
- 07 countries conducted DPR Dissemination meetings
- 21 countries used all three capability maturity models for self-staging