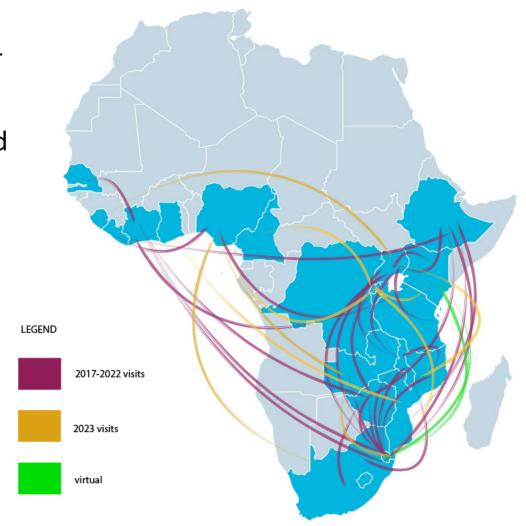

## 8 Country-to-Country Learning Exchange Visits in 2023

- Zambia to Eswatini on AHD
- South Africa to Nigeria on community ART models
- Sierra Leone to Uganda on community and facility DSD
- Nigeria & Eswatini to Rwanda on FP/HIV
- Uganda & Ghana to Mozambique on FP/HIV
- Nigeria to Zambia on DSD for Men
- Cameroon & Kenya to Rwanda on FP/HIV
- Mozambique to Malawi on Reengagement (November 20 -24)

## Impact of country-to-country exchange visits

- Following the visit to Eswatini, Ethiopia developed AHD SOPs & manuals; and scaled up AHD services to 70 hubs and 140 spoke health centers.
- Following the visit to Tanzania, Mozambique updated its DSD manual to include KP Prevention package
- Following the visit to Nigeria, Zambia adopted
   VISITECT as a CD4 POC for identifying people with
   AHD; mapped out hub and spoke model; M&E tools
   being updated for AHD; and started a phased roll-out
   of community AHD model to address high post discharge mortality
- Following the visit to Uganda, Ghana has started a phased implementation of decentralized drug distribution (DDD) with initial pilot in 30 facilities.