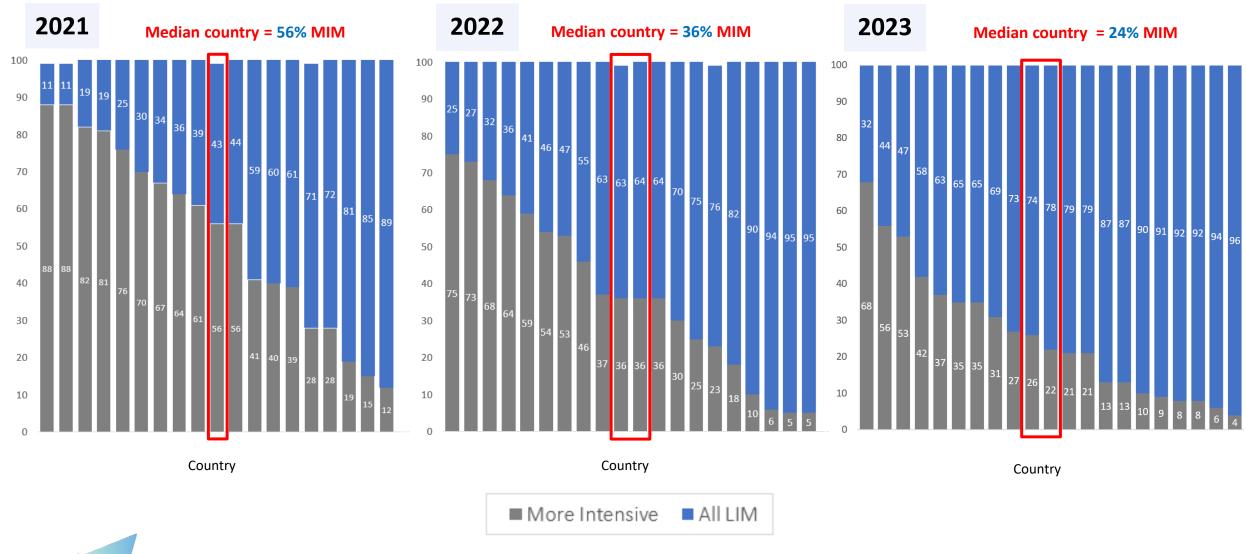

## 2023 by the Numbers

- 21 countries
- 7 DSD coordinators seconded to MOH
- 3 in-person multi-country meetings
- 11 countries made 8 country-to-country visits
- 22 tools and resources exchanged
- 11 active communities of practice
- 11 webinars
- 07 newsletters
- 06 countries completed DSD performance review (DPR) data collection
- 07 countries conducted DPR Dissemination meetings
- 21 countries used all three capability maturity models for self-staging