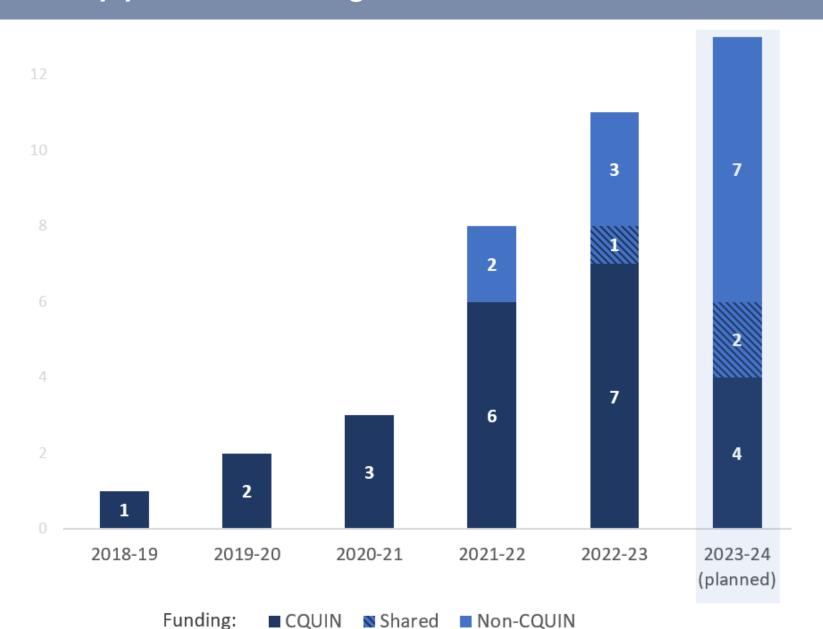

# Of the action items that were due by September 2023, 80% (488/609) of 6<sup>th</sup> annual meeting action plans have been completed or are in progress