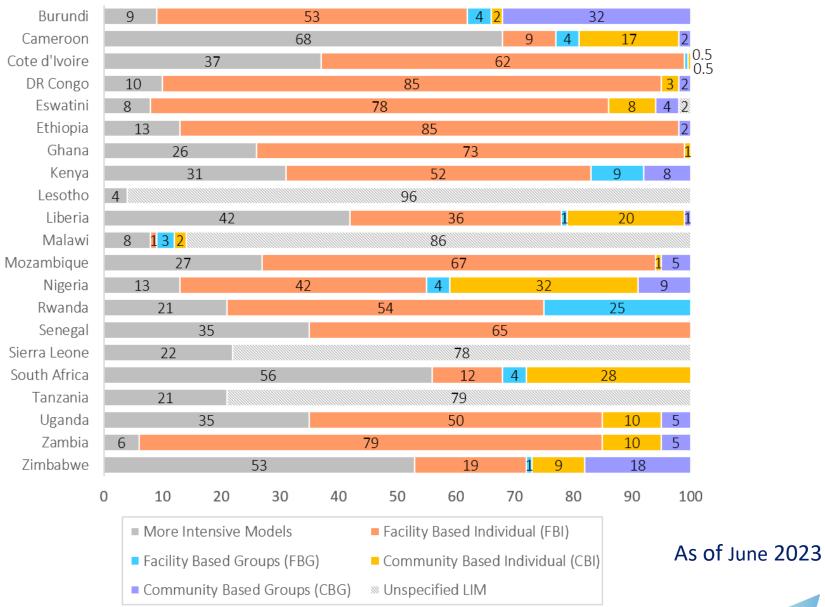

Results: Data sorted by maturity with each stage



## CQUIN's CMM for Differentiated Treatment: Key Takeaways

- Aggregate improvement in all domains, from 2022 to 2023 (across all countries when combined)
- However, country improvement must be analyzed by domain over time as there is variety between countries
- Domains where countries scored the highest levels of maturity in 2023 were: Policies,
   Guidelines, and Procurement and Stock Management and Coordination
- Domains in which countries staged the lowest levels of maturity were: AHD, services for KPs,
   TB/HIV, MCH, FP integration, quality and impact.



# AHD CMM Results 2023 (N=21)



The highlighted rows represent the 9 enabling domains – these are more mature than the outcomes domains



# ART model type mix by country, 2023





## Percent of RoC in more-intensive ART models, 2023



E.g.,

model

Standard /

mainstream ART

High viral load

and AHD care

Seven of the 21

countries have

receiving ART

via this model

**Twelve** countries

had > **33%** in this

model type in

type

2022

> **33**% of all RoC

# Percent of RoC in facility-based individual LIM, 2023



E.g.,:

Appointment spacing (MMD)

Fast-track

Twelve of the 21 countries have ≥ 50% of all RoC receiving ART via this model type

**Eight** countries had ≥ **50%** in this model type in 2022

LIM: Less-intensive ART model

100



# Percent of RoC in facility-based group LIM, 2023



# Percent of RoC in community-based individual LIM, 2023



# Percent of RoC in community-based group LIM, 2023



# Model mix, more-intensive (MIM) vs. less-intensi