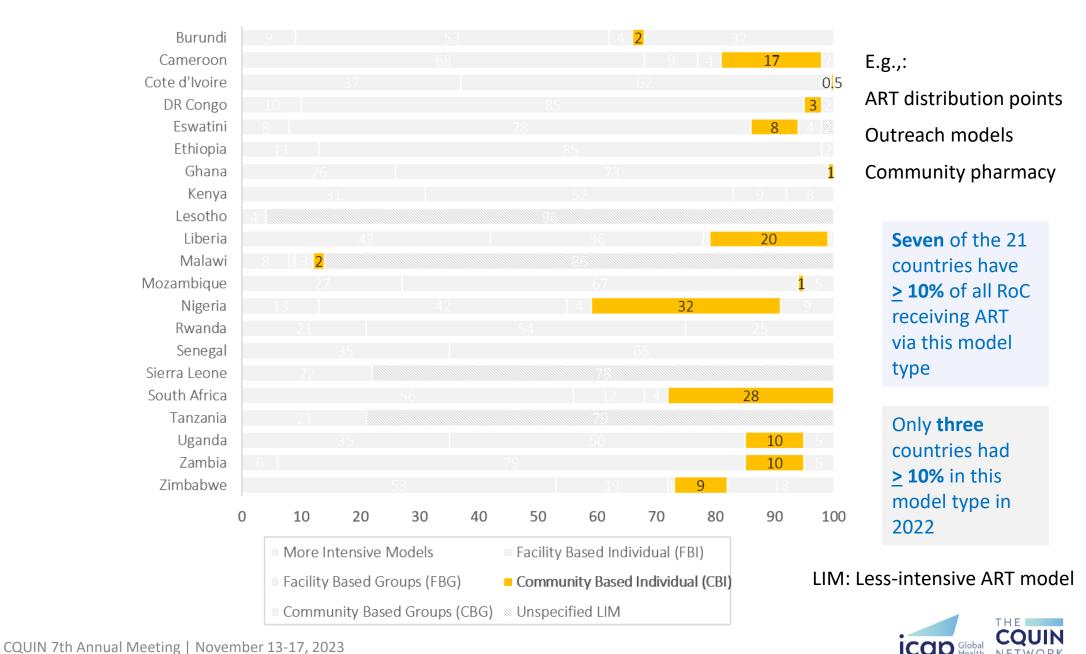

## 2023 by the Numbers

- 21 countries
- 7 DSD coordinators seconded to MOH
- 3 in-person multi-country meetings
- 11 countries made 8 country-to-country visits
- 22 tools and resources exchanged
- 11 active communities of practice
- 11 webinars
- 07 newsletters
- 06 countries completed DSD performance review (DPR) data collection
- 07 countries conducted DPR Dissemination meetings
- 21 countries used all three capability maturity models for self-staging