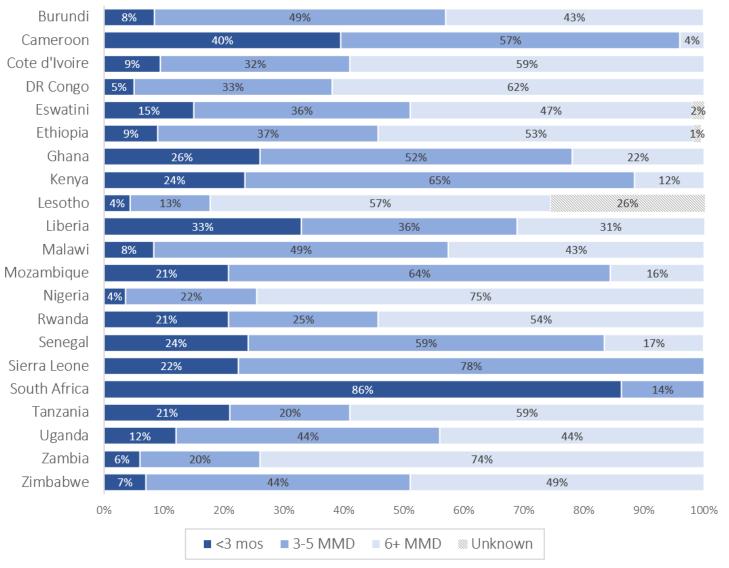

## 2023 by the Numbers

- 21 countries
- 7 DSD coordinators seconded to MOH
- 3 in-person multi-country meetings
- 11 countries made 8 country-to-country visits
- 22 tools and resources exchanged
- 11 active communities of practice
- 11 webinars
- 07 newsletters
- 06 countries completed DSD performance review (DPR) data collection
- 07 countries conducted DPR Dissemination meetings
- 21 countries used all three capability maturity models for self-staging