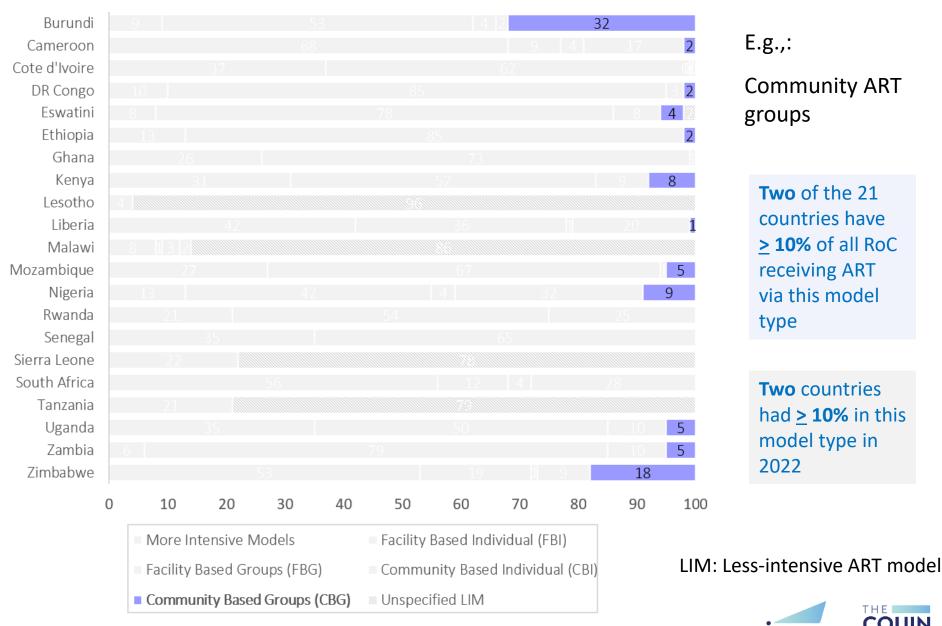

## 2023 by the Numbers

- 21 countries
- 7 DSD coordinators seconded to MOH
- 3 in-person multi-country meetings
- 11 countries made 8 country-to-country visits
- 22 tools and resources exchanged
- 11 active communities of practice
- 11 webinars
- 07 newsletters
- 06 countries completed DSD performance review (DPR) data collection
- 07 countries conducted DPR Dissemination meetings
- 21 countries used all three capability maturity models for self-staging