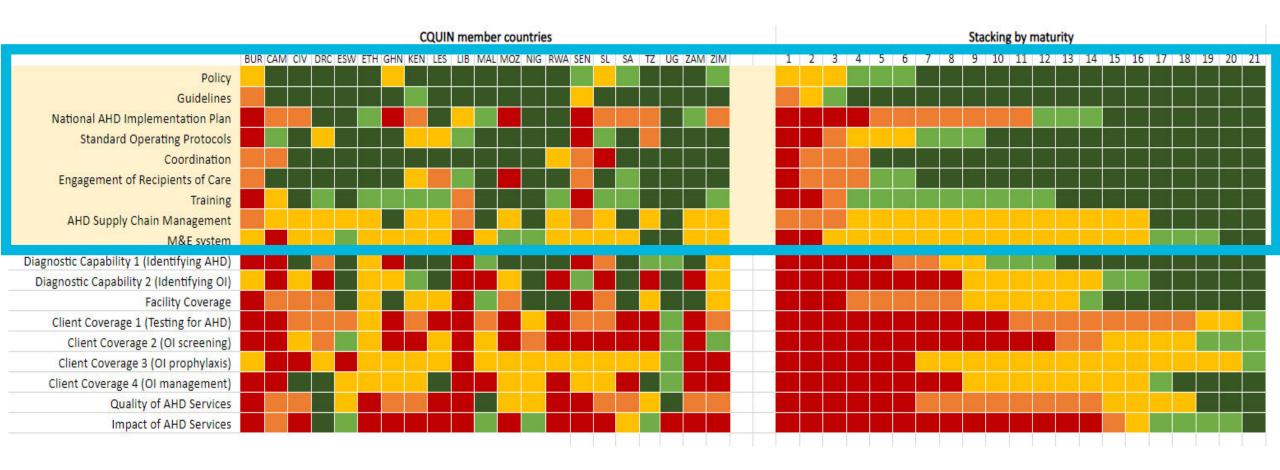

| RED                                                                                                                                      | ORANGE                                                                                                                   | YELLOW                                                                                                                        | LIGHT GREEN                                                                                                                     | DARK GREEN                                                                                                               |
|------------------------------------------------------------------------------------------------------------------------------------------|--------------------------------------------------------------------------------------------------------------------------|-------------------------------------------------------------------------------------------------------------------------------|---------------------------------------------------------------------------------------------------------------------------------|--------------------------------------------------------------------------------------------------------------------------|
| Early or preliminary<br>stages of planning<br>and development;<br>Useful in identifying<br>next steps to take in<br>the scale-up process | Work has begun<br>and the initial<br>efforts are ongoing;<br>Highlights areas that<br>can prioritized for<br>improvement | Efforts have resulted in measurable progress, such as a draft for review or achievement of more than 25% progress to a target | Considerable progress has been made, resulting in over 50% progress to a target or working systems only in need of finalization | Achievement of a highly-evolved implementation of the domain; Further improvements and refinements can be made as needed |

## How does CQUIN use CMM Results?

Annual systematic self-assessment of national DSD program maturity by multidisciplinary country teams, including recipients of care

- Compared year-to-year to track maturity of national DSD programs over time
- Enables network countries to use the same terms and indicators –
   helps to identify areas of shared interest and challenges
- Promotes friendly competition and diffusion of innovation
- ICAP's CQUIN team uses results to prioritize network activities
- Country teams use results to prioritize their DSD action plan activities

## 2023 by the Numbers

- 21 countries
- 7 DSD coordinators seconded to MOH
- 3 in-person multi-country meetings
- 11 countries made 8 country-to-country visits
- 22 tools and resources exchanged
- 11 active communities of practice
- 11 webinars
- 07 newsletters
- 06 countries completed DSD performance review (DPR) data collection
- 07 countries conducted DPR Dissemination meetings
- 21 countries used all three capability maturity models for self-staging