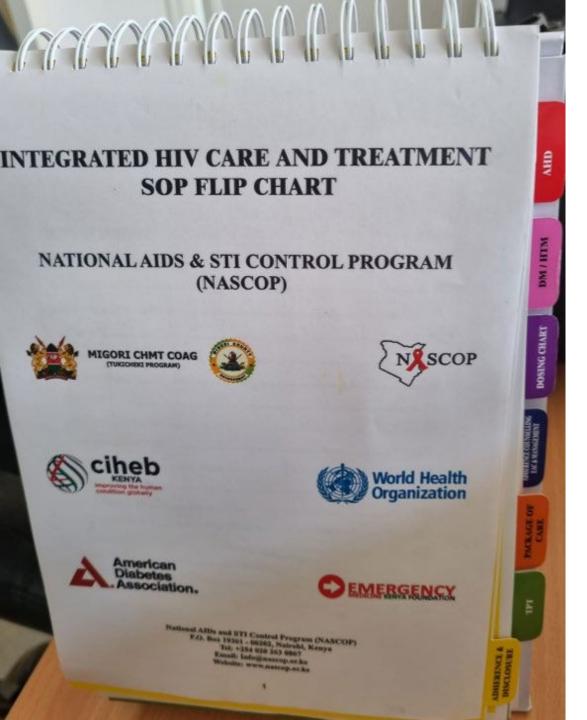

### Integrated HIV care and Treatment on the Flip Chart

#### Key HIV Highlights from the Flip Chart

- Adherence support, Disclosure \$ Post-disclosure
- STI assessment
- Cervical cancer screening among PLHIV
- Return To Care package
- TB/HIV Prevention and Management
- GBV and Post Rape Care Algorithm
- Dual HIV. Syphilis Testing at ANC and Maternity
- Standard Package of care for PLHIV
- Pre-conception service for PLHIV
- Mental Health screening among PLHIV
- Nutrition status assessment
- Vaccination among PLHIV
- U=U
- Treatment preparation, Morisky medication Adherence Scale
- Treatment and Treatment monitoring for children and adults
- Common Adverse drug events and management
- PMTCT of HIV/Syphilis/Hepatitis B
- PEP
- PrEP
- AHD

### NCD Highlighted included in the Flip Chart

- BP measurement and diagnostic Workup for HTN
- Hypertension Algorithm
- Non-Pharmacological management of HTN
- Dosing for common Anti-HTN drugs
- Hypertensive emergencies algorithm
- Drugs for HTN emergencies
- Screening and diagnosis of DM
- Decision cycle for person-centered glycemic management
- Use of Glucose lowering medications for T2DM
- Healthy lifestyle for T2DM
- Hyperglycemia Algorithm
- DKA/HHS Algorithm
- Hypoglycemia Algorithm

## **Consolidated Flip chart**