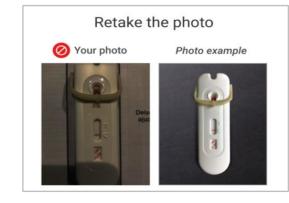

IFU service for Custom Workflows (computer vision) auto-detect test and provide accessible instructions to reduce misadministration

CV service for Rapid Test Result Digitization surveillance, decision support, training, anomaly detection, automation