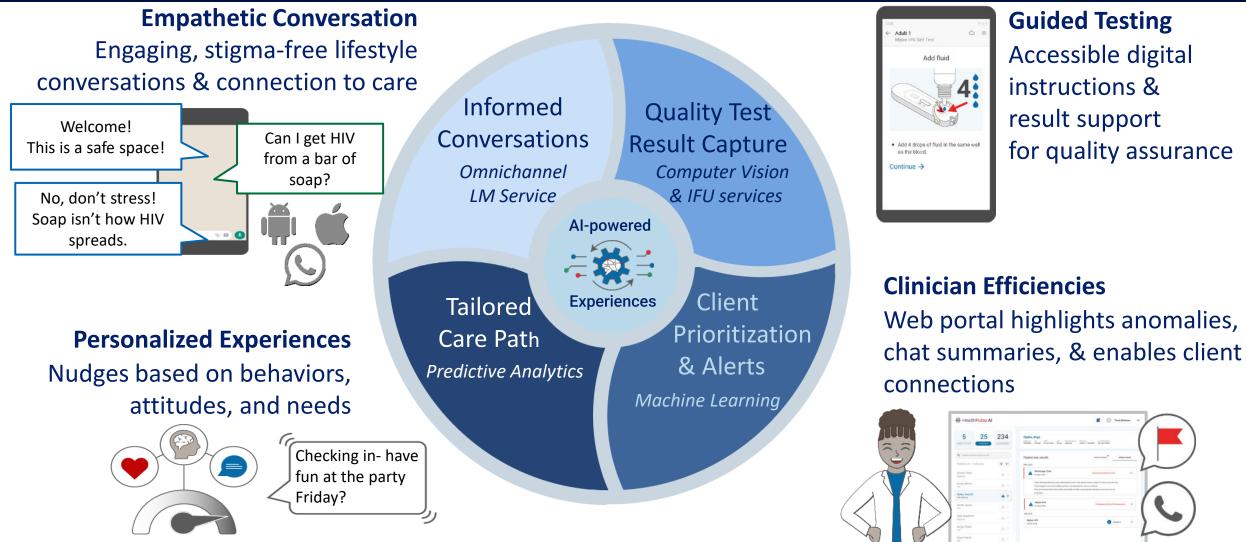

#### HealthPulse AI: Building Blocks for the Digital Health Ecosystem Augments health systems with an interoperable toolkit for effective care delivery

HealthPulse AI Toolkit AI for any health journey

Omnichannel Language Model service for relatable conversations empathetic counseling and other use cases Add fluid

IFU service for Custom Workflows (computer vision) auto-detect test and provide accessible instructions to reduce misadministration

CV service for Rapid Test Result Digitization surveillance, decision support, training, anomaly detection, automation

Prioritize Health Needs & Risks (predictive analytics, machine learning) ensure timely follow up and quality care

### HealthPulse AI System Strengthening Use Cases Delivering equitable access to quality care and insights

Self-care from anywhere with empathetic counseling and *quided testing* 

Supports disease surveillance across areas including HIV, malaria, MNCH, STI, NTD, NCD