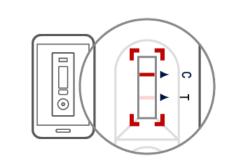

## Lower Access Barriers via Telehealth

Quality assured self-testing unlocks new channels for prevention, treatment, & retention

| NEG |
|-----|
|     |

Al verified
results
(only clinician
sees results)

5 Clinician reviews results remotely using Al to support confident interpretation 6 Counselling, access to PrEP or PEP via delivery or referral for confirmatory testing & care

## AI quality assurance and enhanced case finding

AI supports clinicians during consultations & automates performance monitoring of clinicians.

<u>Al correctly identified 62% of</u> <u>positives</u> missed by clinician review (*TPR: 0.5%*).

# Cost efficiencies and convenience

Real-time image quality checks reduce delays for clients & clinicians. With Al-assisted image capture <u>98.9% of images were interpretable</u> <u>by clinicians reducing need to retest</u> if clinician struggled to interpret the image.

Al robustness & accuracy

Al is robust to real-world conditions and interprets with a high level of accuracy.

<u>AI performing at 97% accuracy</u> and is continuously monitored & tuned as needed.

Η

**Program Spotlight:** Using an AI Enabled Integration Toolkit for Differentiated Care Pathways in South Africa