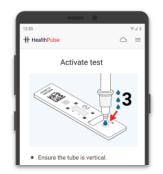

#### Self-care from anywhere

Empathetic conversations and digitally guided testing to meet people where they are, educate, encourage testing, and connect to care and services.

## Client Journey: Self-Care from Anywhere

| <b>1</b> Demand<br>Generation                                                                                                | 2 Lifestyle conversatio                                                                                              | n                                                                                                          | 3 Self-Testing                                                                                                                                                                                                                                                                                                                                                                                                                                                                                                                                                                                                                                                                                                                                                                                                                                                                                                                                                                                                                                                                                                                                                                                                                                                                                                                                                                                                                                                                                                                                            | 4 Post-test<br>counseling                                                                          | •                                                                                                     |
|------------------------------------------------------------------------------------------------------------------------------|----------------------------------------------------------------------------------------------------------------------|------------------------------------------------------------------------------------------------------------|-----------------------------------------------------------------------------------------------------------------------------------------------------------------------------------------------------------------------------------------------------------------------------------------------------------------------------------------------------------------------------------------------------------------------------------------------------------------------------------------------------------------------------------------------------------------------------------------------------------------------------------------------------------------------------------------------------------------------------------------------------------------------------------------------------------------------------------------------------------------------------------------------------------------------------------------------------------------------------------------------------------------------------------------------------------------------------------------------------------------------------------------------------------------------------------------------------------------------------------------------------------------------------------------------------------------------------------------------------------------------------------------------------------------------------------------------------------------------------------------------------------------------------------------------------------|----------------------------------------------------------------------------------------------------|-------------------------------------------------------------------------------------------------------|
|                                                                                                                              |                                                                                                                      | >                                                                                                          | Particular P |                                                                                                    | •••                                                                                                   |
| Population specific<br>recruitment channels                                                                                  | Al companion patiently<br>empathetically answers Q's &<br>behaviors, attitudes, & demog<br>to inform individual need | gathers <b>self-test</b> and raphics                                                                       | on helps client access a free<br>d assists in running & upload<br>of result<br>fication of test & result                                                                                                                                                                                                                                                                                                                                                                                                                                                                                                                                                                                                                                                                                                                                                                                                                                                                                                                                                                                                                                                                                                                                                                                                                                                                                                                                                                                                                                                  | -                                                                                                  | Client Record                                                                                         |
| 5<br>Clinician review<br>identified result                                                                                   | s                                                                                                                    | Clinician outreach<br>client<br>Don't panic - you are not alone<br>() Contact a counsellor<br>063 603 0907 | to<br>>                                                                                                                                                                                                                                                                                                                                                                                                                                                                                                                                                                                                                                                                                                                                                                                                                                                                                                                                                                                                                                                                                                                                                                                                                                                                                                                                                                                                                                                                                                                                                   | Clinician counseling<br>& referral to services                                                     | clinician and<br>Al companion<br>to provide<br>tailored,<br>personalized<br>experience for<br>clients |
| Clinician reviews AI prioritized<br>to:<br>• AI companion chat sum<br>• AI-driven risk score<br>• AI-verified self-test resu | 0                                                                                                                    |                                                                                                            | '                                                                                                                                                                                                                                                                                                                                                                                                                                                                                                                                                                                                                                                                                                                                                                                                                                                                                                                                                                                                                                                                                                                                                                                                                                                                                                                                                                                                                                                                                                                                                         | Clinician provides<br>counseling, and discusses<br>options for prevention or<br>treatment services | • • • • •                                                                                             |